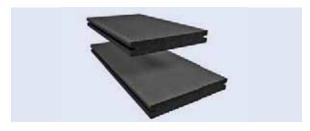

#### Solid

- Three aluminium sub-structure profiles are available, two
  of which can be used as floating assemblies, perfect for a
  balcony or rooftop terrace
- All the advantages of the unique single based Twinson material
- Easy and quick installation with a substructure span of 500mm and patented clips
- Choice of two finishes thanks to double-sided planks
- Round edges are easy to cut
- Assembly with concealed clip system and rotatable mounting clips
- Carries the PEFC-label
- Suitable for domestic and commercial use

#### **Deeplas Composite Decking (Solid)**