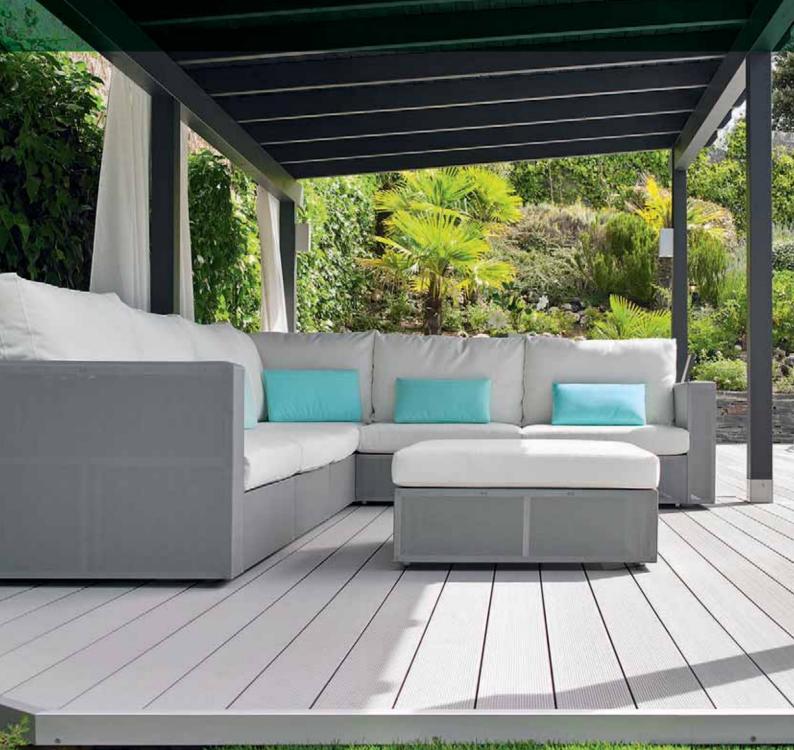

# Elegant, long-lasting decking, with respect for nature

Thanks to its natural appearance, Deeplas Composite Decking blends in beautifully with natural surroundings and can be used for a wide range of terrace applications. Moreover Deeplas Composite Decking is easy to maintain, has a high slip resistance for optimum safety and is 100% recyclable.

#### High slip resistance

Deeplas Composite Decking has a grooved wood-brushed finish, which offers a natural design, combined with safety and comfort. It provides high slip resistance, even when wet. What's more, Deeplas Composite Decking boasts the highest and safest classification for barefoot and rubber sole slip resistance!