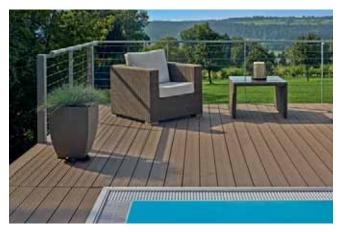

# Elegant, long-lasting decking, with respect for nature

Thanks to its natural appearance, Deeplas Composite Decking blends in beautifully with natural surroundings and can be used for a wide range of terrace applications. Moreover Deeplas Composite Decking is easy to maintain, has a high slip resistance for optimum safety and is 100% recyclable.

## Two Terrace solutions: numerous Twinson advantages

Give your creativity free reign with Deeplas Composite Decking. Like wood, Deeplas decking solutions can be cut into an endless number of shapes and designs! With a choice of 8 natural colours, it is the perfect complement to any architecture or landscape. Deeplas offers 2 solutions: Deeplas Classic and Deeplas Solid.