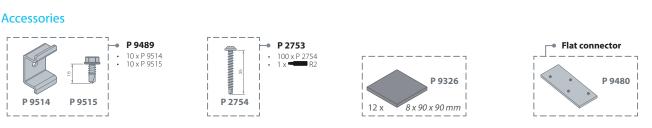

our surface dimensions and the software creates an optimum design with a minimum of waste. It also calculates the technical requirements and generates a material list.

### Deeplas Composite Decking software:

- Features handy drawing tools
- Allows design changes & refinements
- Optimises formats to minimise waste
- Automatically calculates material list

An installation movie, installation manual and free calculation software for Deeplas Composite Decking are available at

www.deeplas.co.uk

These tutorials for both professional and DIY users ensure easy installation and years of trouble free use.

## Deeplas Composite Decking Component overview

#### **Deeplas Composite Decking (Classic)**



## Deeplas Composite Decking Component overview

#### **Deeplas Composite Decking (Solid)**





#### **Pedestals**



P 9429



P 9430 35-55 mm





Twinson Solid is ideal around swimming pools, edges can be left straight or finished to a curve.



Varying angles and shapes can be achieved by using the rotatable clip.

## Notes





## We also offer...

























#### Customer service

If you need any assistance, please call the Customer Services team on the following number or visit deeplas.co.uk