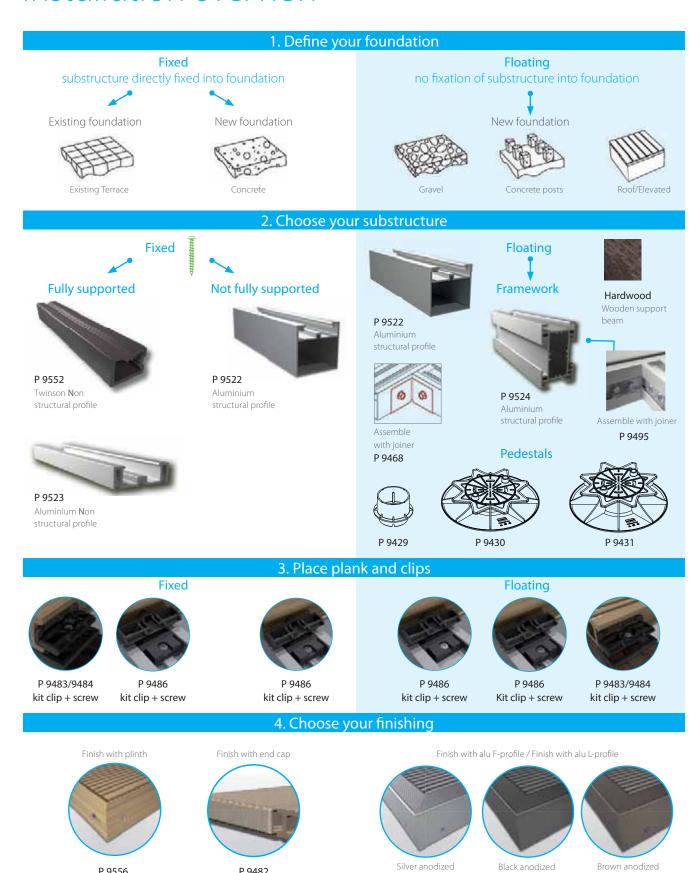

#### Classic

- Three aluminium sub-structure profiles are available, two
  of which can be used as floating assemblies, perfect for a
  balcony or rooftop terrace
- All the advantages of the unique single based Twinson material
- Easy and quick installation with a substructure span of 500mm and patented clips
- Choice of two finishes thanks to double-sided planks
- Carries the PEFC-label
- Traditional look
- · Suitable for domestic and commercial use

#### Solid

- Three aluminium sub-structure profiles are available, two
  of which can be used as floating assemblies, perfect for a
  balcony or rooftop terrace
- All the advantages of the unique single based Twinson material
- Easy and quick installation with a substructure span of 500mm and patented clips
- Choice of two finishes thanks to double-sided planks
- Round edges are easy to cut
- Assembly with concealed clip system and rotatable mounting clips
- Carries the PEFC-label
- Suitable for domestic and commercial use

## Deeplas Composite Decking (Classic) Installation overview

F: P 9543

L: P 9518

F: P 9543

L: P 9518

F: P 9543

L: P 9518

P 9556

P 9482

kit endcap + clip

## Deeplas Composite Decking (Solid) Installation overview

F: P 9363

L: P 9518

F: P 9363

L: P 9518

P 9556

F: P 9363

L: P 9518