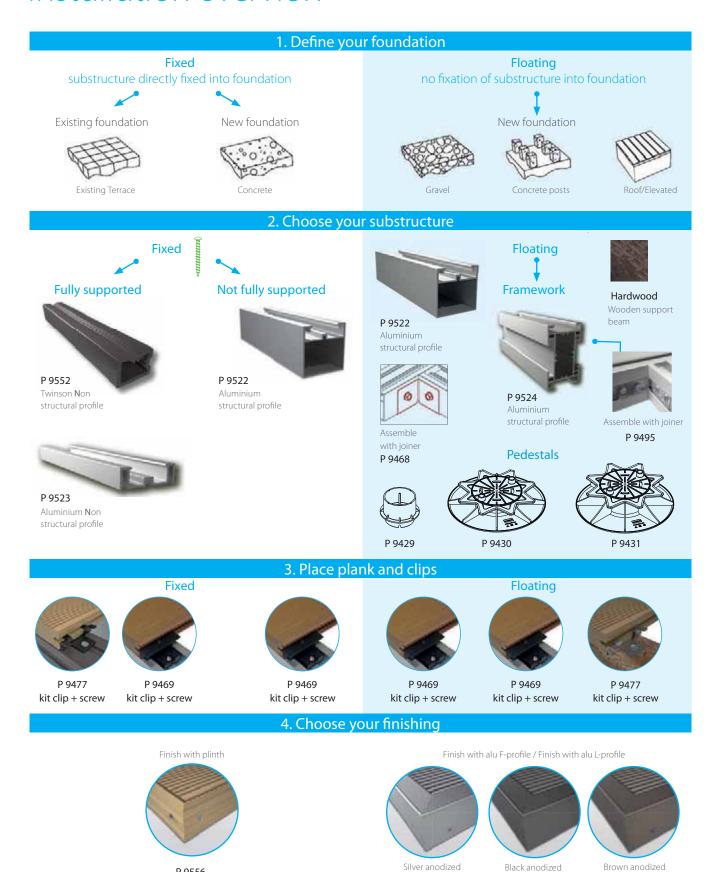

#### Classic

- Three aluminium sub-structure profiles are available, two
  of which can be used as floating assemblies, perfect for a
  balcony or rooftop terrace
- All the advantages of the unique single based Twinson material
- Easy and quick installation with a substructure span of 500mm and patented clips
- Choice of two finishes thanks to double-sided planks
- Carries the PEFC-label
- Traditional look
- · Suitable for domestic and commercial use

#### Solid

- Three aluminium sub-structure profiles are available, two
  of which can be used as floating assemblies, perfect for a
  balcony or rooftop terrace
- All the advantages of the unique single based Twinson material
- Easy and quick installation with a substructure span of 500mm and patented clips
- Choice of two finishes thanks to double-sided planks
- Round edges are easy to cut
- Assembly with concealed clip system and rotatable mounting clips
- Carries the PEFC-label
- Suitable for domestic and commercial use

## Deeplas Composite Decking (Classic) Installation overview

F: P 9543

L: P 9518

F: P 9543

L: P 9518

F: P 9543

L: P 9518

P 9556

P 9482

kit endcap + clip

## Deeplas Composite Decking (Solid) Installation overview

F: P 9363

L: P 9518

F: P 9363

L: P 9518

P 9556

F: P 9363

L: P 9518