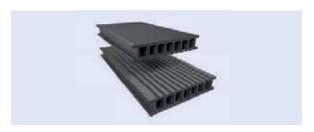

#### Classic

- Three aluminium sub-structure profiles are available, two
  of which can be used as floating assemblies, perfect for a
  balcony or rooftop terrace
- All the advantages of the unique single based Twinson material
- Easy and quick installation with a substructure span of 500mm and patented clips
- Choice of two finishes thanks to double-sided planks
- Carries the PEFC-label
- Traditional look
- · Suitable for domestic and commercial use

#### **Deeplas Composite Decking (Classic)**