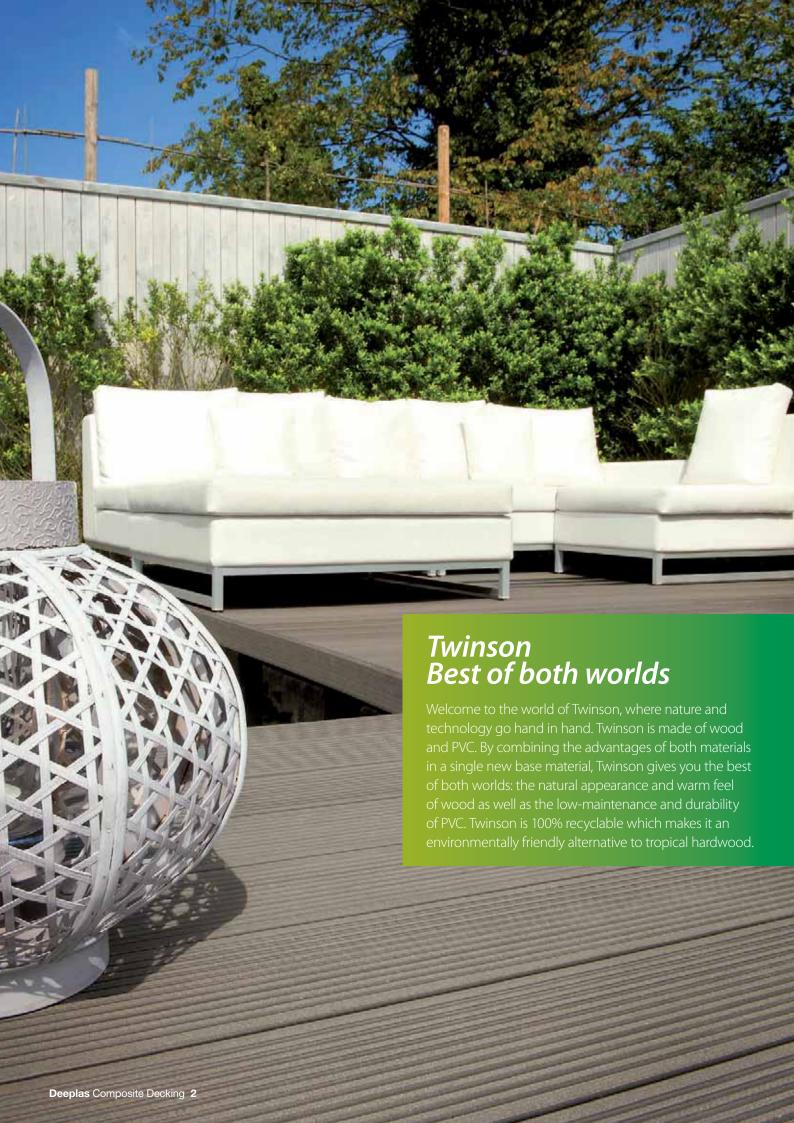

#### Easy to maintain

Because Deeplas Composite Decking is made of Twinson, it has the durability and the low maintenance of PVC. Deeplas Composite Decking retains its strength and gradually obtains a natural patina due to its exposure to the outside elements, without the need for regular painting or staining. The boards do not split, splinter or rot, are UV-stable and resistant to insects. Most accidental stains can be cleaned quickly.