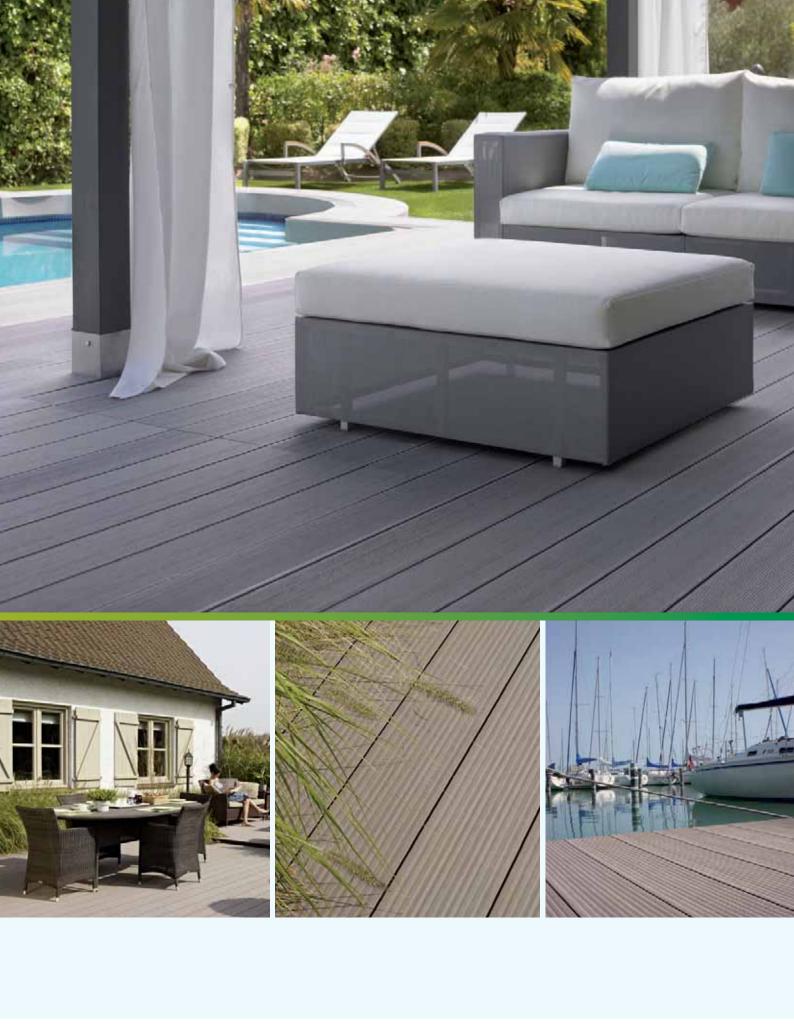

## Two Terrace solutions: numerous Twinson advantages

Give your creativity free reign with Deeplas Composite Decking. Like wood, Deeplas decking solutions can be cut into an endless number of shapes and designs! With a choice of 8 natural colours, it is the perfect complement to any architecture or landscape. Deeplas offers 2 solutions: Deeplas Classic and Deeplas Solid.

The colour samples are reproductions and can deviate from the originals. The large inset shows the natural colour which Deeplas Composite Decking will change to over time. Twinson contains wood fibres, susceptible to differences in colour and appearance. As soon as the product is exposed to sun and rain, these fibres will undergo a natural ageing process and will be subject to colour changes. After a couple of months, the final patina will be obtained. Planks should be mixed prior to installation to gain a natural effect.