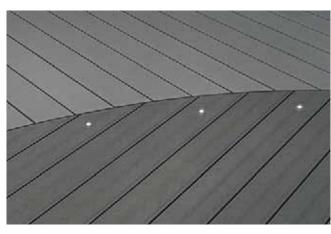

#### High slip resistance

Deeplas Composite Decking has a grooved wood-brushed finish, which offers a natural design, combined with safety and comfort. It provides high slip resistance, even when wet. What's more, Deeplas Composite Decking boasts the highest and safest classification for barefoot and rubber sole slip resistance!

The colour samples are reproductions and can deviate from the originals. The large inset shows the natural colour which Deeplas Composite Decking will change to over time. Twinson contains wood fibres, susceptible to differences in colour and appearance. As soon as the product is exposed to sun and rain, these fibres will undergo a natural ageing process and will be subject to colour changes. After a couple of months, the final patina will be obtained. Planks should be mixed prior to installation to gain a natural effect.